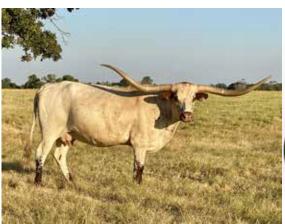

## **RM IRON PEARL 735**

| Date of Birth:         | 05/30/2012                    |
|------------------------|-------------------------------|
| Registration 1:        | 260194                        |
| <b>Registration 2:</b> | CI298730                      |
| Breeder:               | McCombs Ranches of Texas      |
| Owner:                 | Fairlea Longhorn Ranches, LLC |
|                        |                               |

**IRON MIKE ST X RM SPECKLED PEARL 547** 

**BREEDING:** Exposed and bred to Frontier Boy from 3/22/22 to 9/29/22.

**COMMENTS:** They don't make them any prettier than Iron Pearl. She comes from Red McCombs' breeding program and more specificallyfrom Iron Mike ST who was Red's favorite son of Hunt's Command Respect. From her colorful spotting pattern to her long and rolling twisty horn set, she shows off that Iron Mike bloodline, whereas her dam's influence is on display through her calm and gentle demeanor and her heavy milk production. Pearl is bred to Frontier Boy, my young Santee Chex son who is looking very promising.