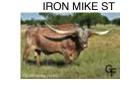

## **RM IRON PEARL 735**

| Date of Birth:         | 05/30/2012                    |
|------------------------|-------------------------------|
| Registration 1:        | 260194                        |
| <b>Registration 2:</b> | CI298730                      |
| Breeder:               | McCombs Ranches of Texas      |
| Owner:                 | Fairlea Longhorn Ranches, LLC |
|                        |                               |

**IRON MIKE ST X RM SPECKLED PEARL 547** 

**BREEDING:** Exposed and bred to Frontier Boy from 3/22/22 to 9/29/22.

**COMMENTS:** They don't make them any prettier than Iron Pearl. She comes from Red McCombs' breeding program and more specificallyfrom Iron Mike ST who was Red's favorite son of Hunt's Command Respect. From her colorful spotting pattern to her long and rolling twisty horn set, she shows off that Iron Mike bloodline, whereas her dam's influence is on display through her calm and gentle demeanor and her heavy milk production. Pearl is bred to Frontier Boy, my young Santee Chex son who is looking very promising.