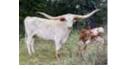

## **RM IRON PEARL 735**

| Date of Birth:         | 05/30/2012                    |
|------------------------|-------------------------------|
| Registration 1:        | 260194                        |
| <b>Registration 2:</b> | CI298730                      |
| Breeder:               | McCombs Ranches of Texas      |
| Owner:                 | Fairlea Longhorn Ranches, LLC |
|                        |                               |

**IRON MIKE ST X RM SPECKLED PEARL 547** 

**BREEDING:** Exposed and bred to Frontier Boy from 3/22/22 to 9/29/22.

**COMMENTS:** They don't make them any prettier than Iron Pearl. She comes from Red McCombs' breeding program and more specificallyfrom Iron Mike ST who was Red's favorite son of Hunt's Command Respect. From her colorful spotting pattern to her long and rolling twisty horn set, she shows off that Iron Mike bloodline, whereas her dam's influence is on display through her calm and gentle demeanor and her heavy milk production. Pearl is bred to Frontier Boy, my young Santee Chex son who is looking very promising.