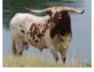

## **Breeder:**

TTT:

BANDERA CHEX X HUMM DINGER BCB

BREEDING: She has a bull calf at side by Rowdy HR, the 2017 & 2018 bull of the year.

**COMMENTS:** Here is a once in a lifetime chance to purchase a genetic full-sister to Fifty-Fifty BCB! Hummingbird's dam is a full-sister to Fifty-Fifty's dam and her sire is the great Bandera Chex bull. She has a bull calf at side by the 2017 & 2018 bull of the year, Rowdy HR.

Courtesy of Rockin' H Longhorns

**GR GRAND UNLIMITED** 

**Bueno Chex** 

LADY LITE

76.7500 on 09/19/2022

HUMM DINGER BCB

**PEACEMAKER 44** 

HUMMINGBIRD BCB