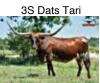

## LM TARI'S SAVAGE

| 06/12/ |
|--------|
| Pendi  |
| LM La  |
| LM Lo  |
|        |

2019 ng onghorns onghorns

## **G&L PAINTED SAVAGE X TARI'S ICON OF LM**

BREEDING: TCC 027 (AKA FESTUS) 5/1/2022 TO 8/1/2022

**COMMENTS:** Tari's Savage is a big-bodied heifer sired by the colorful Painted Savage and out of 95" dam Tari's Icon of LM. She's bred to our outstanding young bull TCC 027 Festus, an own son of the legendary Texana Garland's Gal.

Courtesy of LM Longhorns

ZD KELLY

LM TARI'S SAVAGE

## 68.0000 on 10/15/2022

**G&L PAINTED SAVAGE** 

TARI'S ICON OF LM

R

E

A

**G&L SHOWDOWN** 

**G&L SCULLY** 

**RM SWEETHEART PAT** 

**RM HIGH HOPES** 

HIRED H

**3S HIGH TARI** 