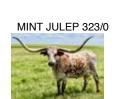

## **GLR MONACOS FEISTY TOP**

| Date of Birth:         |  |
|------------------------|--|
| Registration 1:        |  |
| <b>Registration 2:</b> |  |

03/08/2017 CI303621 OCV 48VPT0924

Breeder: Owner: GILLILAND RANCH KDK LONGHORNS LLC

#### MONACO CHEX X MINT JULEP 323/0

**BREEDING:** KDK WILDFIRE 1/19/2022 to 5/16/2022. PCC GAME CHANGER 5/31/2022 to 7/5/2022.

**COMMENTS:** Monacos Feisty Top is an excellent young cow with lots of twist in her pedigree, from the Overhead genetics on the bottom side and Lady Monika on the top side. She is sweet, gentle, easy to work, and a great mama - all the attributes we value in a Longhorn. Her first calf, a gorgeous brindle bull, is owned by Richard Filip and we are retaining her second calf, a very nice heifer out of TKR Royal T, to preserve her genetics in our herd. "Mona" boasts a maternal half sister who measured 80" ttt at just 3 years 3 months. We're anticipating Mona will have a calf at side by sale time by KDK Wildfire, our large, tall, colorful, HSC bronze winning bull who measured 90" ttt before his fourth birthday! Exciting package! For updates and more information, visit www.kdklonghorns.com