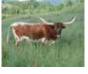

## **RM IRON PEARL 735**

| Date of Birth:         | 05/30/2012                    |
|------------------------|-------------------------------|
| Registration 1:        | 260194                        |
| <b>Registration 2:</b> | CI298730                      |
| Breeder:               | McCombs Ranches of Texas      |
| Owner:                 | Fairlea Longhorn Ranches, LLC |
|                        |                               |

**IRON MIKE ST X RM SPECKLED PEARL 547** 

**BREEDING:** Exposed and bred to Frontier Boy from 3/22/22 to 9/29/22.

**COMMENTS:** They don't make them any prettier than Iron Pearl. She comes from Red McCombs' breeding program and more specificallyfrom Iron Mike ST who was Red's favorite son of Hunt's Command Respect. From her colorful spotting pattern to her long and rolling twisty horn set, she shows off that Iron Mike bloodline, whereas her dam's influence is on display through her calm and gentle demeanor and her heavy milk production. Pearl is bred to Frontier Boy, my young Santee Chex son who is looking very promising.