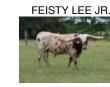

## **GLR MONACOS FEISTY TOP**

| Date of Birth:         |  |
|------------------------|--|
| Registration 1:        |  |
| <b>Registration 2:</b> |  |

03/08/2017 CI303621 OCV 48VPT0924

Breeder: Owner: GILLILAND RANCH KDK LONGHORNS LLC

#### MONACO CHEX X MINT JULEP 323/0

**BREEDING:** KDK WILDFIRE 1/19/2022 to 5/16/2022. PCC GAME CHANGER 5/31/2022 to 7/5/2022.

**COMMENTS:** Monacos Feisty Top is an excellent young cow with lots of twist in her pedigree, from the Overhead genetics on the bottom side and Lady Monika on the top side. She is sweet, gentle, easy to work, and a great mama - all the attributes we value in a Longhorn. Her first calf, a gorgeous brindle bull, is owned by Richard Filip and we are retaining her second calf, a very nice heifer out of TKR Royal T, to preserve her genetics in our herd. "Mona" boasts a maternal half sister who measured 80" ttt at just 3 years 3 months. We're anticipating Mona will have a calf at side by sale time by KDK Wildfire, our large, tall, colorful, HSC bronze winning bull who measured 90" ttt before his fourth birthday! Exciting package! For updates and more information, visit www.kdklonghorns.com

Total Horn: TTT: Right Base: 81.0000 on 8/24/2021 74.2500 on 7/05/2022 11.1250 on 8/24/2021

MONACO CHEX

#### GLR MONACOS FEISTY TOP

Courtesy of KDK Longhorns/Janet Harman and Kent Mayes

JP RIO GRANDE

LADY MONIKA BL

Top Caliber

FEISTY LEIGH

J.R. GRAND SLAM

TX W Lucky Lady