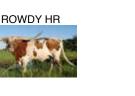

#### **DC Rowdy's Super Nova** Date of Birth: 08/06/2020

**ROWDY HR X C9 TOP CHIC TARI** 

## **BREEDING:**

TTT:

Composite:

DC Rowdy's Super Nova

COMMENTS: This girl is a 60" ttt 2 year old and has the best conformation to go with the great horn measurement. Her sire is the 2017 & 2018 ultimate bull, Rowdy HR. Super Nova sells exposed to Smoking Gun Chex who has been producing some very nice calves that I can't wait to see in the futurity ring next year.

Courtesy of D&C Ranch

GUNMAN

J.R. SEQUENTIAL

SHADOWIZM

EOT SENSOR'S KIM

Top Caliber

**Rialito Chic ST** 

**CHUCKWAGON** 

59.7500 on 09/20/2022

24.5000 on 05/16/2021

LLL ROSEMARY

J.R. GRAND SLAM