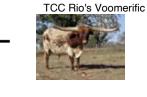

## **LM SAFARI BEAUTY**

| Date of Birth:  | 02/20/2021   |
|-----------------|--------------|
| Registration 1: | Pending      |
| Breeder:        | 3S Ranches   |
| Owner:          | LM Longhorns |

#### TCC RIO'S VOOMERIFIC X 3S SEXY SAFARI LADY

#### BREEDING: Not exposed

**COMMENTS:** Alan Sparger sold us this heifer's dam as part of the private 3S longhorn dispersal. LM Safari Beauty came at side and is one of Alan's final pairings. Sired by The Beast, she's off to a terrific start. Unexposed to breed to your favorite young bull.