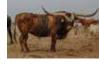

#### **DC Rowdy's Super Nova** Date of Birth: 08/06/2020

**ROWDY HR X C9 TOP CHIC TARI** 

## **BREEDING:**

TTT:

Composite:

DC Rowdy's Super Nova

COMMENTS: This girl is a 60" ttt 2 year old and has the best conformation to go with the great horn measurement. Her sire is the 2017 & 2018 ultimate bull, Rowdy HR. Super Nova sells exposed to Smoking Gun Chex who has been producing some very nice calves that I can't wait to see in the futurity ring next year.

Courtesy of D&C Ranch

GUNMAN

J.R. SEQUENTIAL

SHADOWIZM

EOT SENSOR'S KIM

Top Caliber

**Rialito Chic ST** 

**CHUCKWAGON** 

59.7500 on 09/20/2022

24.5000 on 05/16/2021

LLL ROSEMARY

J.R. GRAND SLAM