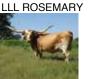

#### **DC Rowdy's Super Nova** Date of Birth: 08/06/2020

**ROWDY HR X C9 TOP CHIC TARI** 

## **BREEDING:**

TTT:

Composite:

DC Rowdy's Super Nova

COMMENTS: This girl is a 60" ttt 2 year old and has the best conformation to go with the great horn measurement. Her sire is the 2017 & 2018 ultimate bull, Rowdy HR. Super Nova sells exposed to Smoking Gun Chex who has been producing some very nice calves that I can't wait to see in the futurity ring next year.

Courtesy of D&C Ranch

GUNMAN

J.R. SEQUENTIAL

SHADOWIZM

EOT SENSOR'S KIM

Top Caliber

**Rialito Chic ST** 

**CHUCKWAGON** 

59.7500 on 09/20/2022

24.5000 on 05/16/2021

LLL ROSEMARY

J.R. GRAND SLAM