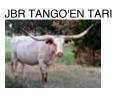

#### **DC Rowdy's Super Nova** Date of Birth: 08/06/2020

**ROWDY HR X C9 TOP CHIC TARI** 

## **BREEDING:**

TTT:

Composite:

DC Rowdy's Super Nova

COMMENTS: This girl is a 60" ttt 2 year old and has the best conformation to go with the great horn measurement. Her sire is the 2017 & 2018 ultimate bull, Rowdy HR. Super Nova sells exposed to Smoking Gun Chex who has been producing some very nice calves that I can't wait to see in the futurity ring next year.