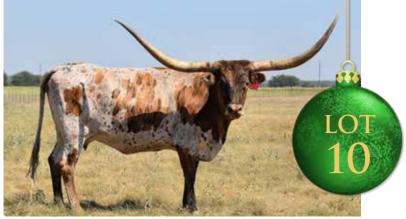

NS SAFARI BCB

| Date of Birth:  | 01/27/2017      |
|-----------------|-----------------|
| Registration 1: | Cl306995        |
| Breeder:        | Bolen Longhorns |
| Owner:          | McEntire Farms  |

#### TUFF ENUFF CHEX X SHAMELESS BCB

BREEDING: Colluder 10/10/2022 till sale date

**COMMENTS:** Who doesn't love a brindle and a lot of spots! Watson is a calm and excellent mother with a perfect udder. We have retained her 2021 heifer calf who is already 52.5" TTT at the very young age of 16 months. She will be exposed to Colluder this fall for late spring calf. Colluder and Watson's brindle should make for a beautiful calf that should do well in futurities.

**Total Horn:** TTT: Composite: 76.0000 on 11/17/2019 66.2500 on 10/17/2020 63.0000 on 04/25/2020



WATSONS SAFARI BCB









Courtesy of McEntire Farms

COWBOY TUFF CHEX

**BL SAFARI SUE** 

WATSON 167

LAZY REFLECTION

COWBOY CHEX



**BL RIO CATCHIT** 



PEACEMAKER 44







DEIGO'S BUNK GALLOWAY



Watson 247

Gunna Reflect







http://www.hiredhandsoftware.com



## Silver Alemdia

Date of Birth: Registration 1: 05/01/2017 C1308069

#### **Owner:**

Kurt and Glenda Twining

#### STAR ENFORCER X ALEMEDA LEIGH

Silver Alemdia

**BREEDING:** Vindicator's Edge 6/1-8/18 Heartbreaker 8/19-sale Potentially Butch Cassidy from 10/1-sale

COMMENTS: Silver Alemdia is out of the best producing cow we own Almeida Leigh. These are very hard genetics to get. Her dam is a 87 TTT big black and white cow who has produced a half sister that is a 98 ttt brindle four year old cow, a black and white bull that is over 80 TTT