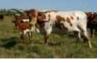

## **GLR MONACOS FEISTY TOP**

| Date of Birth:         |  |
|------------------------|--|
| Registration 1:        |  |
| <b>Registration 2:</b> |  |

03/08/2017 CI303621 OCV 48VPT0924

Breeder: Owner: GILLILAND RANCH KDK LONGHORNS LLC

#### MONACO CHEX X MINT JULEP 323/0

**BREEDING:** KDK WILDFIRE 1/19/2022 to 5/16/2022. PCC GAME CHANGER 5/31/2022 to 7/5/2022.

**COMMENTS:** Monacos Feisty Top is an excellent young cow with lots of twist in her pedigree, from the Overhead genetics on the bottom side and Lady Monika on the top side. She is sweet, gentle, easy to work, and a great mama - all the attributes we value in a Longhorn. Her first calf, a gorgeous brindle bull, is owned by Richard Filip and we are retaining her second calf, a very nice heifer out of TKR Royal T, to preserve her genetics in our herd. "Mona" boasts a maternal half sister who measured 80" ttt at just 3 years 3 months. We're anticipating Mona will have a calf at side by sale time by KDK Wildfire, our large, tall, colorful, HSC bronze winning bull who measured 90" ttt before his fourth birthday! Exciting package! For updates and more information, visit www.kdklonghorns.com