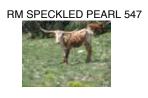

## **RM IRON PEARL 735**

| Date of Birth:         | 05/30/2012                    |
|------------------------|-------------------------------|
| Registration 1:        | 260194                        |
| <b>Registration 2:</b> | CI298730                      |
| Breeder:               | McCombs Ranches of Texas      |
| Owner:                 | Fairlea Longhorn Ranches, LLC |
|                        |                               |

**IRON MIKE ST X RM SPECKLED PEARL 547** 

**BREEDING:** Exposed and bred to Frontier Boy from 3/22/22 to 9/29/22.

**COMMENTS:** They don't make them any prettier than Iron Pearl. She comes from Red McCombs' breeding program and more specificallyfrom Iron Mike ST who was Red's favorite son of Hunt's Command Respect. From her colorful spotting pattern to her long and rolling twisty horn set, she shows off that Iron Mike bloodline, whereas her dam's influence is on display through her calm and gentle demeanor and her heavy milk production. Pearl is bred to Frontier Boy, my young Santee Chex son who is looking very promising.