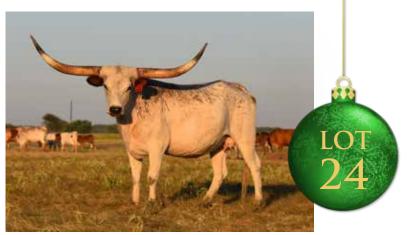

## **RM IRON PEARL 735**

| Date of Birth:         | 05/30/2012                    |
|------------------------|-------------------------------|
| Registration 1:        | 260194                        |
| <b>Registration 2:</b> | CI298730                      |
| Breeder:               | McCombs Ranches of Texas      |
| Owner:                 | Fairlea Longhorn Ranches, LLC |
|                        |                               |

**IRON MIKE ST X RM SPECKLED PEARL 547** 

**BREEDING:** Exposed and bred to Frontier Boy from 3/22/22 to 9/29/22.

**COMMENTS:** They don't make them any prettier than Iron Pearl. She comes from Red McCombs' breeding program and more specificallyfrom Iron Mike ST who was Red's favorite son of Hunt's Command Respect. From her colorful spotting pattern to her long and rolling twisty horn set, she shows off that Iron Mike bloodline, whereas her dam's influence is on display through her calm and gentle demeanor and her heavy milk production. Pearl is bred to Frontier Boy, my young Santee Chex son who is looking very promising.