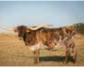

## **RM IRON PEARL 735**

| Date of Birth:         | 05/30/2012                    |
|------------------------|-------------------------------|
| Registration 1:        | 260194                        |
| <b>Registration 2:</b> | CI298730                      |
| Breeder:               | McCombs Ranches of Texas      |
| Owner:                 | Fairlea Longhorn Ranches, LLC |
|                        |                               |

**IRON MIKE ST X RM SPECKLED PEARL 547** 

**BREEDING:** Exposed and bred to Frontier Boy from 3/22/22 to 9/29/22.

**COMMENTS:** They don't make them any prettier than Iron Pearl. She comes from Red McCombs' breeding program and more specificallyfrom Iron Mike ST who was Red's favorite son of Hunt's Command Respect. From her colorful spotting pattern to her long and rolling twisty horn set, she shows off that Iron Mike bloodline, whereas her dam's influence is on display through her calm and gentle demeanor and her heavy milk production. Pearl is bred to Frontier Boy, my young Santee Chex son who is looking very promising.