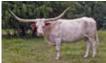

## **RM IRON PEARL 735**

| Date of Birth:         | 05/30/2012                    |
|------------------------|-------------------------------|
| Registration 1:        | 260194                        |
| <b>Registration 2:</b> | CI298730                      |
| Breeder:               | McCombs Ranches of Texas      |
| Owner:                 | Fairlea Longhorn Ranches, LLC |
|                        |                               |

**IRON MIKE ST X RM SPECKLED PEARL 547** 

**BREEDING:** Exposed and bred to Frontier Boy from 3/22/22 to 9/29/22.

**COMMENTS:** They don't make them any prettier than Iron Pearl. She comes from Red McCombs' breeding program and more specificallyfrom Iron Mike ST who was Red's favorite son of Hunt's Command Respect. From her colorful spotting pattern to her long and rolling twisty horn set, she shows off that Iron Mike bloodline, whereas her dam's influence is on display through her calm and gentle demeanor and her heavy milk production. Pearl is bred to Frontier Boy, my young Santee Chex son who is looking very promising.