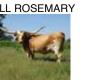

#### **DC Rowdy's Super Nova** Date of Birth: 08/06/2020

**ROWDY HR X C9 TOP CHIC TARI** 

## **BREEDING:**

TTT:

Composite:

DC Rowdy's Super Nova

COMMENTS: This girl is a 60" ttt 2 year old and has the best conformation to go with the great horn measurement. Her sire is the 2017 & 2018 ultimate bull, Rowdy HR. Super Nova sells exposed to Smoking Gun Chex who has been producing some very nice calves that I can't wait to see in the futurity ring next year.

Courtesy of D&C Ranch

GUNMAN

J.R. SEQUENTIAL

SHADOWIZM

EOT SENSOR'S KIM

Top Caliber

**Rialito Chic ST** 

**CHUCKWAGON** 

59.7500 on 09/20/2022

24.5000 on 05/16/2021

LLL ROSEMARY

J.R. GRAND SLAM