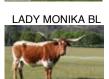

## **GLR MONACOS FEISTY TOP**

| Date of Birth:         |  |
|------------------------|--|
| Registration 1:        |  |
| <b>Registration 2:</b> |  |

03/08/2017 CI303621 OCV 48VPT0924

Breeder: Owner: GILLILAND RANCH KDK LONGHORNS LLC

#### MONACO CHEX X MINT JULEP 323/0

**BREEDING:** KDK WILDFIRE 1/19/2022 to 5/16/2022. PCC GAME CHANGER 5/31/2022 to 7/5/2022.

**COMMENTS:** Monacos Feisty Top is an excellent young cow with lots of twist in her pedigree, from the Overhead genetics on the bottom side and Lady Monika on the top side. She is sweet, gentle, easy to work, and a great mama - all the attributes we value in a Longhorn. Her first calf, a gorgeous brindle bull, is owned by Richard Filip and we are retaining her second calf, a very nice heifer out of TKR Royal T, to preserve her genetics in our herd. "Mona" boasts a maternal half sister who measured 80" ttt at just 3 years 3 months. We're anticipating Mona will have a calf at side by sale time by KDK Wildfire, our large, tall, colorful, HSC bronze winning bull who measured 90" ttt before his fourth birthday! Exciting package! For updates and more information, visit www.kdklonghorns.com

Total Horn: TTT: Right Base: 81.0000 on 8/24/2021 74.2500 on 7/05/2022 11.1250 on 8/24/2021

MONACO CHEX

#### GLR MONACOS FEISTY TOP

Courtesy of KDK Longhorns/Janet Harman and Kent Mayes

JP RIO GRANDE

LADY MONIKA BL

Top Caliber

FEISTY LEIGH

J.R. GRAND SLAM

TX W Lucky Lady