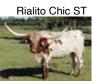

#### **DC Rowdy's Super Nova** Date of Birth: 08/06/2020

**ROWDY HR X C9 TOP CHIC TARI** 

## **BREEDING:**

TTT:

Composite:

DC Rowdy's Super Nova

COMMENTS: This girl is a 60" ttt 2 year old and has the best conformation to go with the great horn measurement. Her sire is the 2017 & 2018 ultimate bull, Rowdy HR. Super Nova sells exposed to Smoking Gun Chex who has been producing some very nice calves that I can't wait to see in the futurity ring next year.

Courtesy of D&C Ranch

GUNMAN

J.R. SEQUENTIAL

SHADOWIZM

EOT SENSOR'S KIM

Top Caliber

**Rialito Chic ST** 

**CHUCKWAGON** 

59.7500 on 09/20/2022

24.5000 on 05/16/2021

LLL ROSEMARY

J.R. GRAND SLAM