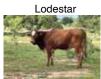

## **GLR MONACOS FEISTY TOP**

| Date of Birth:         |  |
|------------------------|--|
| Registration 1:        |  |
| <b>Registration 2:</b> |  |

03/08/2017 CI303621 OCV 48VPT0924

Breeder: Owner: GILLILAND RANCH KDK LONGHORNS LLC

#### MONACO CHEX X MINT JULEP 323/0

**BREEDING:** KDK WILDFIRE 1/19/2022 to 5/16/2022. PCC GAME CHANGER 5/31/2022 to 7/5/2022.

**COMMENTS:** Monacos Feisty Top is an excellent young cow with lots of twist in her pedigree, from the Overhead genetics on the bottom side and Lady Monika on the top side. She is sweet, gentle, easy to work, and a great mama - all the attributes we value in a Longhorn. Her first calf, a gorgeous brindle bull, is owned by Richard Filip and we are retaining her second calf, a very nice heifer out of TKR Royal T, to preserve her genetics in our herd. "Mona" boasts a maternal half sister who measured 80" ttt at just 3 years 3 months. We're anticipating Mona will have a calf at side by sale time by KDK Wildfire, our large, tall, colorful, HSC bronze winning bull who measured 90" ttt before his fourth birthday! Exciting package! For updates and more information, visit www.kdklonghorns.com