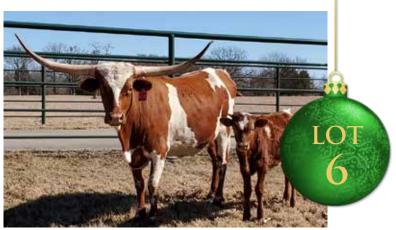

CHEX



**BL RIO CATCHIT** 







CC CHA-CHING





**7LS MAXSLOPE** 



## D/O SUNDANCE



D/O REMEMBER 911











## **DC Rowdy's Snowcone**

Date of Birth: 08/09/2019 **Registration 1:** CI321028

## **ROWDY HR X DH LITTLE FROSTY**

#### **BREEDING:**

TTT:

Composite:

DC Rowdy's Snowcone

COMMENTS: If you like twisty horns, take a look at this girl's maternal line. You can't go wrong with names like BL Mazue 4, BL Rio Chachit and DH Rio Frosty in your pedigree. Snowcone's sire does not need any introduction being the 2017 & 2018 bull of the year! This is one knockout young cow. She sells with a heifer at side by Smoking Gun Chex who has been producing some beautiful calves. These are 2 great females that you don't want to pass up!

> 65.0000 on 09/20/2022 49.7500 on 05/16/2021



Courtesy of D&C Ranch

GUNMAN



J.R. SEQUENTIAL



SHADOWIZM



EOT SENSOR'S KIM



COWBOY UP CHEX



BL MAZUE 4



JP RIO GRANDE





DH LITTLE FROSTY









J.R. GRAND SLAM























**Eight Seconds Chex** 





http://www.hiredhandsoftware.com



M7 Lady Cash Date of Birth: 03/04/2021





Courtesy of M7 Longhorns

## COWBOY CHEX



**BL RIO CATCHIT** 



COACH





COWBOY CHEX



Smoky Roan



#### HUBBELLS SUPER DUTY



HUBBELLS RIO BONITA



CASH COWBOY X RH LADY CASANOVA

## **BREEDING:**

**COMMENTS:** Championship pedigree with legendary Lady Monika, Cowboy Tuff, Cowboy Casanova etc. Lady Cash has unbelievable horn growth, cranking back! This is an amazing heifer. We have a full sister to her or would not be selling these valuable genetics. She sells exposed to B