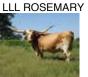

#### **DC Rowdy's Super Nova** Date of Birth: 08/06/2020

**ROWDY HR X C9 TOP CHIC TARI** 

## **BREEDING:**

TTT:

Composite:

DC Rowdy's Super Nova

COMMENTS: This girl is a 60" ttt 2 year old and has the best conformation to go with the great horn measurement. Her sire is the 2017 & 2018 ultimate bull, Rowdy HR. Super Nova sells exposed to Smoking Gun Chex who has been producing some very nice calves that I can't wait to see in the futurity ring next year.

Courtesy of D&C Ranch

GUNMAN

J.R. SEQUENTIAL

SHADOWIZM

EOT SENSOR'S KIM

Top Caliber

**Rialito Chic ST** 

**CHUCKWAGON** 

59.7500 on 09/20/2022

24.5000 on 05/16/2021

LLL ROSEMARY

J.R. GRAND SLAM