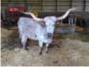

## LM BECCA'S DIABLO

| Date of Birth:  | 10/27/2020  |
|-----------------|-------------|
| Registration 1: | Pending     |
| Breeder:        | LM Longhons |

Breeder: **Owner:** 

TTT:

#### **BRR DIABLO X BRR BECCA'S CHARM**

LM BECCA'S DIABLO

BREEDING: Exposed to CENTURY 100 from October 10, 2022 until sale date.

LM Longhorns

COMMENTS: LM Becca's Diablo was born at side of a JBM Becca II daughter we recently sold at the East Coast Classic. This is a nicely pedigreed brindle heifer that will outcross well with any of the modern genetics currently in the marketplace. She's got nothing but upside for her lucky new owner.