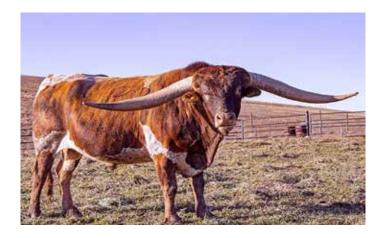

## Silver Bunyan

Date of Birth:

03/01/2021

**Owner:** 

Kurt& Glenda Twining

HEART BREAKER X D/O AXMANS BRINDLE LADY

## BREEDING: Not Exposed

COMMENTS: When I recommended this heifer for the sale, the answer came back why that one as she is so pretty. Yes she is, and we committed to bring something special to this sale. This is the only heifer that we have ever had that looks just like her sire Heartbreaker. We don't sell these genetics very often, in fact we are holding them back as they are the most part very special. You have M Arrow Cha Ching 100 ttt/140+tot and then you add Tuff Chex who is also 100 in both categories and you have the two longest total horned cow and bull in the Breed coming through the Heartbreaker bull. (3x HSC Champion 90 ttt/116 tot. Then the bottom side brings in brindle and 5D Axman was also a HSC Champion. Her mother is a large framed beautiful cow that milks like a dream. If you are looking for serious color, genetics and horn potential then she is your gal. She is not exposed so breed her back to the bull of your choice. Really super heifer with great confirmation. Bid in confidence on this one....