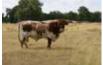

## **GLR MONACOS FEISTY TOP**

| Date of Birth:         |  |
|------------------------|--|
| Registration 1:        |  |
| <b>Registration 2:</b> |  |

03/08/2017 CI303621 OCV 48VPT0924

Breeder: Owner: GILLILAND RANCH KDK LONGHORNS LLC

#### MONACO CHEX X MINT JULEP 323/0

**BREEDING:** KDK WILDFIRE 1/19/2022 to 5/16/2022. PCC GAME CHANGER 5/31/2022 to 7/5/2022.

**COMMENTS:** Monacos Feisty Top is an excellent young cow with lots of twist in her pedigree, from the Overhead genetics on the bottom side and Lady Monika on the top side. She is sweet, gentle, easy to work, and a great mama - all the attributes we value in a Longhorn. Her first calf, a gorgeous brindle bull, is owned by Richard Filip and we are retaining her second calf, a very nice heifer out of TKR Royal T, to preserve her genetics in our herd. "Mona" boasts a maternal half sister who measured 80" ttt at just 3 years 3 months. We're anticipating Mona will have a calf at side by sale time by KDK Wildfire, our large, tall, colorful, HSC bronze winning bull who measured 90" ttt before his fourth birthday! Exciting package! For updates and more information, visit www.kdklonghorns.com