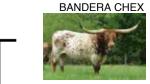

## **CUT'N DRIED** COWBOY TUFF CHEX x DRAGON PEARL 98.25" TTT

Cut'N Dried is brindle and over a ton with 98 inches TTT of horn. The possibilities are endless using this bull. We are excited to use him in our program to cross with the Jamakism family.