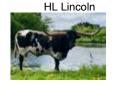

## **5D BONITA**

Date of Birth: **Registration 1: Registration 2:**  04/02/2019 CI332687 283585

McEntire Farms

## Owner:

TTT:

HL LINCOLN X CL MISS BONNIE 02/16

BREEDING: Colluder 05/26/2022 - 7/9/2022

**5D BONITA** 

**COMMENTS:** Blue roan, perfect confirmation and horns straight out, Bonita is amazing. This girl has continued to impress us, especially when she gave us her first heifer, who is flawless and out of Colluder. Guess what, she is confirmed bred back to Colluder for a Spring 2023 calf. So if you are looking for a futurity calf winner, Bonita is your golden ticket.