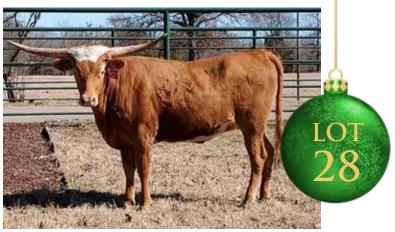

omber's Babe











Courtesy of Silver T Longhorns

**BOMBER CHEX 80** 

JBR CHROME

EOT SENSOR'S BARBIE

TTT: Composite: 81.5000 on 10/15/2022 81.5000 on 10/15/2022

JP RIO GRANDE



**BL PRETTY BOMBER** 



GUN POWER





## HORSESHOE J SHOWDUNN



## HUNTS COMMAND RESPECT







SENSOR





http://www.hiredhandsoftware.com



#### **DC Rowdy's Super Nova** Date of Birth: 08/06/2020

**ROWDY HR X C9 TOP CHIC TARI** 

## **BREEDING:**

TTT:

Composite:

DC Rowdy's Super Nova

COMMENTS: This girl is a 60" ttt 2 year old and has the best conformation to go with the great horn measurement. Her sire is the 2017 & 2018 ultimate bull, Rowdy HR. Super Nova sells exposed to Smoking Gun Chex who has been producing some very nice calves that I can't wait to see in the futurity ring next year.



Courtesy of D&C Ranch

GUNMAN



J.R. SEQUENTIAL



SHADOWIZM



EOT SENSOR'S KIM



Top Caliber



**Rialito Chic ST** 

**CHUCKWAGON** 







59.7500 on 09/20/2022

24.5000 on 05/16/2021



LLL ROSEMARY

J.R. GRAND SLAM























## **KDK FLAME'S ELSA**

| Date of Birth:         | 02/22/2021    |
|------------------------|---------------|
| Registration 1:        | CI331571      |
| <b>Registration 2:</b> | OCV 74PCX4095 |

Breeder: KDK LONGHORNS LLC Owner: KDK LONGHORNS LLC

#### KDK FLAMETHROWER X KDK RURAL BONFIRE

**BREEDING:** Exposed to KDK Hercules until sale date. Optional pasture breeding to KDK Hercules from 12/9/2022 to 3/9/2023 if buyer chooses.

**COMMENTS:** We are proud to offer this outstanding heifer for your consideration. KDK Flame's Elsa represents the