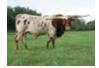

## **RM IRON PEARL 735**

| Date of Birth:         | 05/30/2012                    |
|------------------------|-------------------------------|
| Registration 1:        | 260194                        |
| <b>Registration 2:</b> | CI298730                      |
| Breeder:               | McCombs Ranches of Texas      |
| Owner:                 | Fairlea Longhorn Ranches, LLC |
|                        |                               |

**IRON MIKE ST X RM SPECKLED PEARL 547** 

**BREEDING:** Exposed and bred to Frontier Boy from 3/22/22 to 9/29/22.

**COMMENTS:** They don't make them any prettier than Iron Pearl. She comes from Red McCombs' breeding program and more specificallyfrom Iron Mike ST who was Red's favorite son of Hunt's Command Respect. From her colorful spotting pattern to her long and rolling twisty horn set, she shows off that Iron Mike bloodline, whereas her dam's influence is on display through her calm and gentle demeanor and her heavy milk production. Pearl is bred to Frontier Boy, my young Santee Chex son who is looking very promising.

## 84.3750 on 11/01/2022

**RM IRON PEARL 735** 

Courtesy of Fairlea Longhorns

HUNTS COMMAND RESPECT

HASHKNIFE

HUNTS EMPEROR

MISS RODEO AMERICA

TABASCO

GUADALAJARA

J.R. GRAND SLAM

J.R. REBA

L THE INVESTOR

SIX GUN MAIDEN