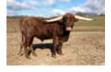

## Silver Bunyan

Date of Birth:

03/01/2021

**Owner:** 

Kurt& Glenda Twining

HEART BREAKER X D/O AXMANS BRINDLE LADY

## BREEDING: Not Exposed

COMMENTS: When I recommended this heifer for the sale, the answer came back why that one as she is so pretty. Yes she is, and we committed to bring something special to this sale. This is the only heifer that we have ever had that looks just like her sire Heartbreaker. We don't sell these genetics very often, in fact we are holding them back as they are the most part very special. You have M Arrow Cha Ching 100 ttt/140+tot and then you add Tuff Chex who is also 100 in both categories and you have the two longest total horned cow and bull in the Breed coming through the Heartbreaker bull. (3x HSC Champion 90 ttt/116 tot. Then the bottom side brings in brindle and 5D Axman was also a HSC Champion. Her mother is a large framed beautiful cow that milks like a dream. If you are looking for serious color, genetics and horn potential then she is your gal. She is not exposed so breed her back to the bull of your choice. Really super heifer with great confirmation. Bid in confidence on this one....