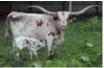

## **RM IRON PEARL 735**

| Date of Birth:         | 05/30/2012                    |
|------------------------|-------------------------------|
| Registration 1:        | 260194                        |
| <b>Registration 2:</b> | CI298730                      |
| Breeder:               | McCombs Ranches of Texas      |
| Owner:                 | Fairlea Longhorn Ranches, LLC |
|                        |                               |

**IRON MIKE ST X RM SPECKLED PEARL 547** 

**BREEDING:** Exposed and bred to Frontier Boy from 3/22/22 to 9/29/22.

**COMMENTS:** They don't make them any prettier than Iron Pearl. She comes from Red McCombs' breeding program and more specificallyfrom Iron Mike ST who was Red's favorite son of Hunt's Command Respect. From her colorful spotting pattern to her long and rolling twisty horn set, she shows off that Iron Mike bloodline, whereas her dam's influence is on display through her calm and gentle demeanor and her heavy milk production. Pearl is bred to Frontier Boy, my young Santee Chex son who is looking very promising.