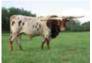

## LM BECCA'S DIABLO

| Date of Birth:  | 10/27/2020  |
|-----------------|-------------|
| Registration 1: | Pending     |
| Breeder:        | LM Longhons |

Breeder: **Owner:** 

TTT:

#### **BRR DIABLO X BRR BECCA'S CHARM**

LM BECCA'S DIABLO

BREEDING: Exposed to CENTURY 100 from October 10, 2022 until sale date.

LM Longhorns

COMMENTS: LM Becca's Diablo was born at side of a JBM Becca II daughter we recently sold at the East Coast Classic. This is a nicely pedigreed brindle heifer that will outcross well with any of the modern genetics currently in the marketplace. She's got nothing but upside for her lucky new owner.