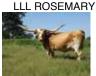

#### **DC Rowdy's Super Nova** Date of Birth: 08/06/2020

**ROWDY HR X C9 TOP CHIC TARI** 

## **BREEDING:**

TTT:

Composite:

DC Rowdy's Super Nova

COMMENTS: This girl is a 60" ttt 2 year old and has the best conformation to go with the great horn measurement. Her sire is the 2017 & 2018 ultimate bull, Rowdy HR. Super Nova sells exposed to Smoking Gun Chex who has been producing some very nice calves that I can't wait to see in the futurity ring next year.

Courtesy of D&C Ranch

GUNMAN

J.R. SEQUENTIAL

SHADOWIZM

EOT SENSOR'S KIM

Top Caliber

**Rialito Chic ST** 

**CHUCKWAGON** 

59.7500 on 09/20/2022

24.5000 on 05/16/2021

LLL ROSEMARY

J.R. GRAND SLAM