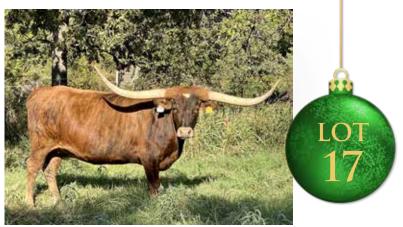

semen will soon come off the market so it will be hard to come by moving forward.



## **CUT'N DRIED** COWBOY TUFF CHEX x DRAGON PEARL 98.25" TTT

Cut'N Dried is brindle and over a ton with 98 inches TTT of horn. The possibilities are endless using this bull. We are excited to use him in our program to cross with the Jamakism family.



## **FIFTY-FIFTY BCB** BANDERA CHEX x RINGALING BCB 88" TTT

Everyone knows Fifty-Fifty BCB and we all know the inventory of semen is scarce. One last time, we are offering 2 heifer sexed straws. We plan to keep all of the remaining straws we have for our program.



This unique package of 6 straws will only be sold once.



## LM MISS LLANO SISSIE

Date of Birth:04/07/2019Registration 1:Cl320071Breeder:El Coyote RanchOwner:Fairlea Longhorn Ranches, LLC



Courtesy of Fairlea Longhorns





## M7 Top Moonshine

Date of Birth: 05/26/2021 **Registration 1:** 

Pending

**Owner:** 

TOP SADDLE X ATLAS' MOONSHINE FL

M7 Top Moonshine

BREEDING: Exposed to Blue Moon GLR 10/21/22 to sale date

COMMENTS: Amazing double bred Top Caliber heifer! Drag Iron, Overkill, legendary Field of Pearls all stacked in this beauty! Get yourself some moonshine, Top Moonshine

M7LONGHORNS



Courtesy of M7 Longhorns

SADDLE TRAMP 601







Top Caliber



PARK AVENUE







K.C. DUPLICATOR









Madison Avenue



ATLAS 91/2

K.C. BEATRICE

Saddlehorn







http://www.hiredhandsoftware.com



## **Pacific Diane**

TTT:

Pacific Diane

| Date of Birth:  | 05/24/2019                    |
|-----------------|-------------------------------|
| Registration 1: | CI3