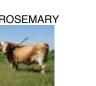

#### **DC Rowdy's Super Nova** Date of Birth: 08/06/2020

**ROWDY HR X C9 TOP CHIC TARI** 

## **BREEDING:**

TTT:

Composite:

DC Rowdy's Super Nova

COMMENTS: This girl is a 60" ttt 2 year old and has the best conformation to go with the great horn measurement. Her sire is the 2017 & 2018 ultimate bull, Rowdy HR. Super Nova sells exposed to Smoking Gun Chex who has been producing some very nice calves that I can't wait to see in the futurity ring next year.

Courtesy of D&C Ranch

GUNMAN

J.R. SEQUENTIAL

SHADOWIZM

EOT SENSOR'S KIM

Top Caliber

**Rialito Chic ST** 

**CHUCKWAGON** 

59.7500 on 09/20/2022

24.5000 on 05/16/2021

LLL ROSEMARY

J.R. GRAND SLAM