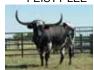

## **GLR MONACOS FEISTY TOP**

| Date of Birth:         |  |
|------------------------|--|
| Registration 1:        |  |
| <b>Registration 2:</b> |  |

03/08/2017 CI303621 OCV 48VPT0924

Breeder: Owner: GILLILAND RANCH KDK LONGHORNS LLC

#### MONACO CHEX X MINT JULEP 323/0

**BREEDING:** KDK WILDFIRE 1/19/2022 to 5/16/2022. PCC GAME CHANGER 5/31/2022 to 7/5/2022.

**COMMENTS:** Monacos Feisty Top is an excellent young cow with lots of twist in her pedigree, from the Overhead genetics on the bottom side and Lady Monika on the top side. She is sweet, gentle, easy to work, and a great mama - all the attributes we value in a Longhorn. Her first calf, a gorgeous brindle bull, is owned by Richard Filip and we are retaining her second calf, a very nice heifer out of TKR Royal T, to preserve her genetics in our herd. "Mona" boasts a maternal half sister who measured 80" ttt at just 3 years 3 months. We're anticipating Mona will have a calf at side by sale time by KDK Wildfire, our large, tall, colorful, HSC bronze winning bull who measured 90" ttt before his fourth birthday! Exciting package! For updates and more information, visit www.kdklonghorns.com

Total Horn: TTT: Right Base: 81.0000 on 8/24/2021 74.2500 on 7/05/2022 11.1250 on 8/24/2021

MONACO CHEX

#### GLR MONACOS FEISTY TOP

Courtesy of KDK Longhorns/Janet Harman and Kent Mayes

JP RIO GRANDE

LADY MONIKA BL

Top Caliber

FEISTY LEIGH

J.R. GRAND SLAM

TX W Lucky Lady