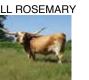

#### **DC Rowdy's Super Nova** Date of Birth: 08/06/2020

**ROWDY HR X C9 TOP CHIC TARI** 

## **BREEDING:**

TTT:

Composite:

DC Rowdy's Super Nova

COMMENTS: This girl is a 60" ttt 2 year old and has the best conformation to go with the great horn measurement. Her sire is the 2017 & 2018 ultimate bull, Rowdy HR. Super Nova sells exposed to Smoking Gun Chex who has been producing some very nice calves that I can't wait to see in the futurity ring next year.

Courtesy of D&C Ranch

GUNMAN

J.R. SEQUENTIAL

SHADOWIZM

EOT SENSOR'S KIM

Top Caliber

**Rialito Chic ST** 

**CHUCKWAGON** 

59.7500 on 09/20/2022

24.5000 on 05/16/2021

LLL ROSEMARY

J.R. GRAND SLAM