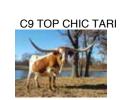

#### **DC Rowdy's Super Nova** Date of Birth: 08/06/2020

**ROWDY HR X C9 TOP CHIC TARI** 

## **BREEDING:**

TTT:

Composite:

DC Rowdy's Super Nova

COMMENTS: This girl is a 60" ttt 2 year old and has the best conformation to go with the great horn measurement. Her sire is the 2017 & 2018 ultimate bull, Rowdy HR. Super Nova sells exposed to Smoking Gun Chex who has been producing some very nice calves that I can't wait to see in the futurity ring next year.