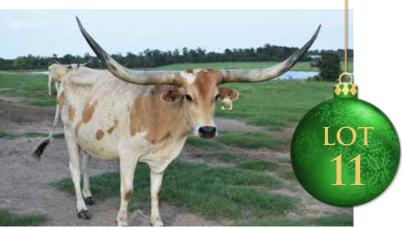

#### STAR ENFORCER X ALEMEDA LEIGH

Silver Alemdia

**BREEDING:** Vindicator's Edge 6/1-8/18 Heartbreaker 8/19-sale Potentially Butch Cassidy from 10/1-sale

COMMENTS: Silver Alemdia is out of the best producing cow we own Almeida Leigh. These are very hard genetics to get. Her dam is a 87 TTT big black and white cow who has produced a half sister that is a 98 ttt brindle four year old cow, a black and white bull that is over 80 TTT at 32 months old and two more painted heifers in our herd. Silver Alemdia's first two calves were stunning bull calves, one was a crazy brindle color and the next one was black and white both loaded with horn and now she has heifer by Heartbreaker that we are retaining as a replacement and she is running with him for a future repeat calf. That gives you M Arrow Cha Ching and Tuff Chex in the pedigree which are the two longest total horned animals in the breed. Her color is unique in that it is blonde and yet has over tones of black from her mother. She has excellent mothering capabilities and will throw the rainbow of colors. She is well built with great confirmation and milks great. We may also place her back with Hubbell's Butch Cassidy to bring in the black and white Delta Van Horn 90 TTT and Cowboy Catchit 85 TTT. She will produce calves that other people will want to own that I can promise you. Bid in confidence.

Courtesy of Silver T Longhorns

TTT: Composite: 71.0000 on 10/15/2022 71.0000 on 10/15/2022

GUNS N' ROSES N' STARS

STAR REGARD 927

STARBASE COMMANDER

RUTLEDGE 343

FEISTY LEIGH

Old Blue 2/1

No Ruffles

http://www.hiredhandsoftware.com

Alemeda Leigh