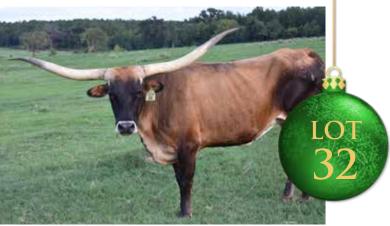

with dark brown shades on both ends. Her horns are flat and rolling straight out. her pedigree is outstanding with Rim Rock, PCC Horizon and Front Runner on top and then you get into the 95ttt M Arrow Marilyn on the bottom and her daughter out of the big black and white KC Just Respect bull. There are 14 animals over 80 ttt in her short pedigree. She has produced two orange and white bull calves out of Heartbreaker so far so if we put her in the sale, then your odds of getting that heifer are good. Well conditioned lady, fine udder and has an easy disposition. She is just 5 years old and will only get bigger and better over time. Exposed back to several great bulls for your 2023 calf. Bid in confidence.

TTT: **Composite:**  73.0000 on 10/15/2022 73.0000 on 10/15/2022

PCC FRONT RUNNER





Courtesy of Silver T Longhorns

JP RIO GRANDE







## **RIO BRAVO CHEX**



## HORSESHOE J FEAT



Hunts Demands Respect





#### MMW GORILLA



NORMA RAE LEIGH

















PCC RIM ROCK

Silver Parker









## LAR MELLO 5/10

| Date of Birth:  | 04/15/2010                    |
|-----------------|-------------------------------|
| Registration 1: | C1269310                      |
| Breeder:        | Lazy A Ranch                  |
| Owner:          | Fairlea Longhorn Ranches, LLC |

#### TOTEM POLE X RM SUPER CARMELA 350

**BREEDING:** Heifer calf at side born 5/17/22sired by BH Ferdinand. Bred back the same way for a 3 in 1

**COMMENTS:** Here is a great example of Owen McGill's breeding at its best. Not only do her horns extend out over 92" TTT, but they also reach up toward