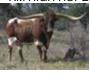

## LM TARI'S SAVAGE

| 06/12/ |
|--------|
| Pendi  |
| LM La  |
| LM Lo  |
|        |

2019 ng onghorns onghorns

## **G&L PAINTED SAVAGE X TARI'S ICON OF LM**

BREEDING: TCC 027 (AKA FESTUS) 5/1/2022 TO 8/1/2022

**COMMENTS:** Tari's Savage is a big-bodied heifer sired by the colorful Painted Savage and out of 95" dam Tari's Icon of LM. She's bred to our outstanding young bull TCC 027 Festus, an own son of the legendary Texana Garland's Gal.

Courtesy of LM Longhorns

ZD KELLY

LM TARI'S SAVAGE

## 68.0000 on 10/15/2022

**G&L PAINTED SAVAGE** 

TARI'S ICON OF LM

R

E

A

**G&L SHOWDOWN** 

**G&L SCULLY** 

**RM SWEETHEART PAT** 

**RM HIGH HOPES** 

HIRED H

**3S HIGH TARI** 