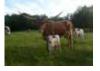

## **DC Rowdy's Snowcone**

Date of Birth: 08/09/2019 **Registration 1:** CI321028

#### **BREEDING:**

TTT:

Composite:

DC Rowdy's Snowcone

COMMENTS: If you like twisty horns, take a look at this girl's maternal line. You can't go wrong with names like BL Mazue 4, BL Rio Chachit and DH Rio Frosty in your pedigree. Snowcone's sire does not need any introduction being the 2017 & 2018 bull of the year! This is one knockout young cow. She sells with a heifer at side by Smoking Gun Chex who has been producing some beautiful calves. These are 2 great females that you don't want to pass up!