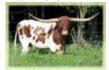

## LM BECCA'S DIABLO

| Date of Birth:  | 10/27/2020  |
|-----------------|-------------|
| Registration 1: | Pending     |
| Breeder:        | LM Longhons |

Breeder: **Owner:** 

TTT:

#### **BRR DIABLO X BRR BECCA'S CHARM**

LM BECCA'S DIABLO

BREEDING: Exposed to CENTURY 100 from October 10, 2022 until sale date.

LM Longhorns

COMMENTS: LM Becca's Diablo was born at side of a JBM Becca II daughter we recently sold at the East Coast Classic. This is a nicely pedigreed brindle heifer that will outcross well with any of the modern genetics currently in the marketplace. She's got nothing but upside for her lucky new owner.