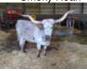

#### **DC Rowdy's Super Nova** Date of Birth: 08/06/2020

**ROWDY HR X C9 TOP CHIC TARI** 

## **BREEDING:**

TTT:

Composite:

DC Rowdy's Super Nova

COMMENTS: This girl is a 60" ttt 2 year old and has the best conformation to go with the great horn measurement. Her sire is the 2017 & 2018 ultimate bull, Rowdy HR. Super Nova sells exposed to Smoking Gun Chex who has been producing some very nice calves that I can't wait to see in the futurity ring next year.

Courtesy of D&C Ranch

GUNMAN

J.R. SEQUENTIAL

SHADOWIZM

EOT SENSOR'S KIM

Top Caliber

**Rialito Chic ST** 

**CHUCKWAGON** 

59.7500 on 09/20/2022

24.5000 on 05/16/2021

LLL ROSEMARY

J.R. GRAND SLAM