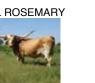

#### **DC Rowdy's Super Nova** Date of Birth: 08/06/2020

**ROWDY HR X C9 TOP CHIC TARI** 

## **BREEDING:**

TTT:

Composite:

DC Rowdy's Super Nova

COMMENTS: This girl is a 60" ttt 2 year old and has the best conformation to go with the great horn measurement. Her sire is the 2017 & 2018 ultimate bull, Rowdy HR. Super Nova sells exposed to Smoking Gun Chex who has been producing some very nice calves that I can't wait to see in the futurity ring next year.

Courtesy of D&C Ranch

GUNMAN

J.R. SEQUENTIAL

SHADOWIZM

EOT SENSOR'S KIM

Top Caliber

**Rialito Chic ST** 

**CHUCKWAGON** 

59.7500 on 09/20/2022

24.5000 on 05/16/2021

LLL ROSEMARY

J.R. GRAND SLAM