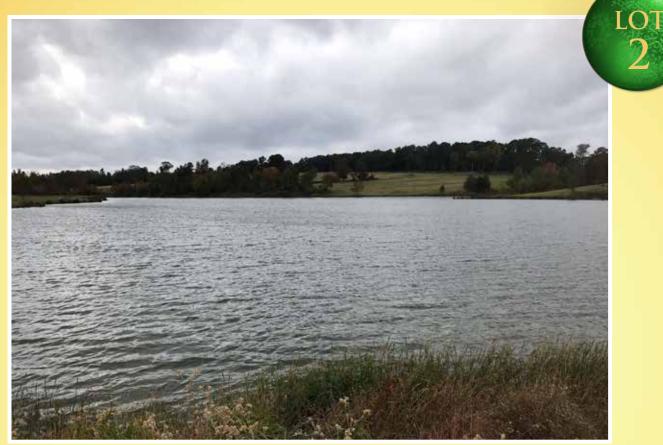

# **BASS TRIP**

110

Enjoy an East Texas Bass fishing experience on two private lakes at the Silver T Ranch.

Late March or Early April offer the opportunity to catch a large numbers of quality bass. These lakes have been managed and lightly fished so your ability to hook into a quality fish is very high. You will be accompanied by longhorn cattle and red deer grazing on the hill sides. Located in Winnsboro, Texas.