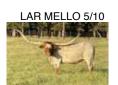

## LAR MELLO 5/10

| Date of Birth:  | 04/15/2010                    |
|-----------------|-------------------------------|
| Registration 1: | C1269310                      |
| Breeder:        | Lazy A Ranch                  |
| Owner:          | Fairlea Longhorn Ranches, LLC |

#### TOTEM POLE X RM SUPER CARMELA 350

**BREEDING:** Heifer calf at side born 5/17/22sired by BH Ferdinand. Bred back the same way for a 3 in 1

**COMMENTS:** Here is a great example of Owen McGill's breeding at its best. Not only do her horns extend out over 92" TTT, but they also reach up toward the big Wyoming sky and barely fit under the overpass near Owen's ranch.Her sire, Totem Pole, was one of the first longhorn bulls (if not the first) to hit 75" TTT and over 100" of total horn. Owen used to say that Hay Hook was the best cow he ever raised,

This offering isn't just LAR Mello but also includes her gorgeous heifer at side by BH Ferdinand, our mulberry roan colored 90" Patton son. The icing on the cake is the Ferdinand calf she is carrying for a Spring birth.

Remember that 10% of the selling price goes to a charity of buyer's choosing. While you bid to buy Mello,, please be mindful of all the people who will benefit from your generosity.

TTT:

## 92.250 on 11/01/2022

Totem Pole

Courtesy of Fairlea Longhorns

HUNTS COMMAND RESPECT

HUNTS EMPEROR

MISS RODEO AMERICA

ROUNDUP

Puddin