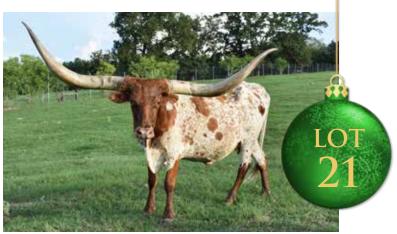

90 ttt. She is a large framed brindle cow with a perfect udder and has given us back to back brindle calves. Her last one out of Call of Duty will enter our bull program as a potential herd sire. Her pedigree is some of the best out of the Bolen and Loomis programs. Tuff Chex, BL Safari Sue, BL Rio Catchit, Ringman BCB, Red Diamond BCB and Diamond Ring BCB. It really doesn't get much better than this. Just loaded with horn and genetic fire power. Not quite sure why we are selling her other than to raise some significant money to donate to your cause. This cow is flat out big time and who ever takes her home will have front pasture lady for many years. Bid in confidence, she has no flaws and has been exposed back to three industry leading bulls.

TTT: **Composite:** 

INFINITY'S JEWEL







Courtesy of Silver T Longhorns

COWBOY CHEX



**BL RIO CATCHIT** 







NIGHT SAFARI BL833











WATSON 167



ELLIE'S DIAMOND











RINGMAN BCB

RED DIAMOND BCB

**BL SAFARI SUE** 

COWBOY TUFF CHEX



## **RC** Fantasy

TTT:

**RC** Fantasy

| Date of Birth:  | 04/15/2017                    |
|-----------------|-------------------------------|
| Registration 1: | CTI308427                     |
| Breeder:        | Bob & Carmen Lawson           |
| Owner:          | Fairlea Longhorn Ranches, LLC |

## **COWBOY TUFF CHEX X LR DAYDREAMER**

BREEDING: Heifer Calf at side sired by BH Ferdinand. Bred back the same way for a 3 in 1

COMMENTS: RC Fantasy – She's a daughter of Cowboy Tuff Chex, and she is out of a daughter of JP Rio Grande. No wonder she has over 80" of lateral twis