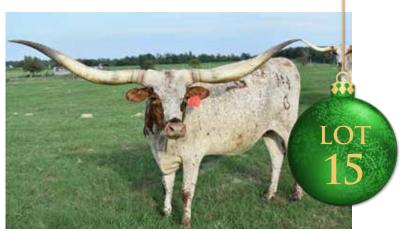

## LM BECCA'S DIABLO

| Date of Birth:  | 10/27/2020  |
|-----------------|-------------|
| Registration 1: | Pending     |
| Breeder:        | LM Longhons |

Breeder: **Owner:** 

TTT:

#### **BRR DIABLO X BRR BECCA'S CHARM**

LM BECCA'S DIABLO

BREEDING: Exposed to CENTURY 100 from October 10, 2022 until sale date.

LM Longhorns

COMMENTS: LM Becca's Diablo was born at side of a JBM Becca II daughter we recently sold at the East Coast Classic. This is a nicely pedigreed brindle heifer that will outcross well with any of the modern genetics currently in the marketplace. She's got nothing but upside for her lucky new owner.