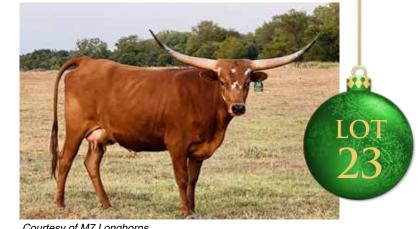

## **RM IRON PEARL 735**

| Date of Birth:         | 05/30/2012                    |
|------------------------|-------------------------------|
| Registration 1:        | 260194                        |
| <b>Registration 2:</b> | CI298730                      |
| Breeder:               | McCombs Ranches of Texas      |
| Owner:                 | Fairlea Longhorn Ranches, LLC |
|                        |                               |

**IRON MIKE ST X RM SPECKLED PEARL 547** 

**BREEDING:** Exposed and bred to Frontier Boy from 3/22/22 to 9/29/22.

**COMMENTS:** They don't make them any prettier than Iron Pearl. She comes from Red McCombs' breeding program and more specificallyfrom Iron Mike ST who was Red's favorite son of Hunt's Command Respect. From her colorful spotting pattern to her long and rolling twisty horn set, she shows off that Iron Mike bloodline, whereas her dam's influence is on display through her calm and gentle demeanor and her heavy milk production. Pearl is bred to Frontier Boy, my young Santee Chex son who is looking very promising.

## 84.3750 on 11/01/2022

**RM IRON PEARL 735** 

Courtesy of Fairlea Longhorns

HUNTS COMMAND RESPECT

HASHKNIFE

HUNTS EMPEROR

MISS RODEO AMERICA

TABASCO