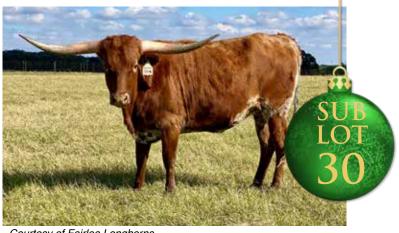

## LM BECCA'S DIABLO

| Date of Birth:  | 10/27/2020  |
|-----------------|-------------|
| Registration 1: | Pending     |
| Breeder:        | LM Longhons |

Breeder: **Owner:** 

TTT:

#### **BRR DIABLO X BRR BECCA'S CHARM**

LM BECCA'S DIABLO

BREEDING: Exposed to CENTURY 100 from October 10, 2022 until sale date.

LM Longhorns

COMMENTS: LM Becca's Diablo was born at side of a JBM Becca II daughter we recently sold at the East Coast Classic. This is a nicely pedigreed brindle heifer that will outcross well with any of the modern genetics currently in the marketplace. She's got nothing but upside for her lucky new owner.