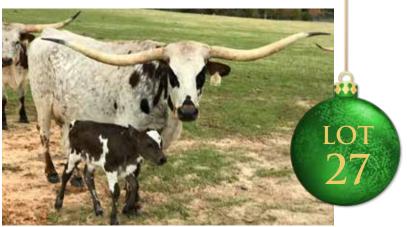

great genetic pedigree with Nancy Dunn breeding on top going back to Bomber Chex JP Rio Grande, JBR Chrome on the bottom with gives you Hunt's Command Respect. We purchased her from the G&G program because we respect what they do and how they promote the breed. She has just calved with a crazy colored black and white bull out of Game Changer our black and white bull out of Goldmine and the 85 black and white,PCC Razzle Dazzle, which is out of Fifty-Fifty BCB and the 90 ttt gray Dazzle Doll, really strong genetics. She is also the queen of the pasture and will be the first one into feed. Alpha females raise large calves. Goldmine, M Arrow Cha Ching, Tuff Chex and Catchit are all possibilities to be in this pedigree. Bid in 100% confidence as she has no flaws.



CVCC Bomber's Babe











Courtesy of Silver T Longhorns

**BOMBER CHEX 80** 

JBR CHROME

EOT SENSOR'S BARBIE

TTT: Composite: 81.5000 on 10/15/2022 81.5000 on 10/15/2022

JP RIO GRANDE



**BL PRETTY BOMBER** 



GUN POWER





## HORSESHOE J SHOWDUNN



## HUNTS COMMAND RESPECT







SENSOR





http://www.hiredhandsoftware.com



#### **DC Rowdy's Super Nova** Date of Birth: 08/06/2020

**ROWDY HR X C9 TOP CHIC TARI** 

## **BREEDING:**

TTT:

Composite:

DC Rowdy's Super Nova

COMMENTS: This girl is a 60" ttt 2 year old and has the best conformation to go with the great horn measurement. Her sire is the 2017 & 2018 ultimate bull, Rowdy HR. Super Nova sells exposed to Smoking Gun Chex who has been producing some very nice calves that I can't wait to see in the futurity ring next year.



Courtesy of D&C Ranc