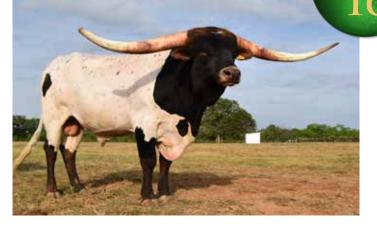

## LM BECCA'S DIABLO

| Date of Birth:  | 10/27/2020  |
|-----------------|-------------|
| Registration 1: | Pending     |
| Breeder:        | LM Longhons |

Breeder: **Owner:** 

TTT:

#### **BRR DIABLO X BRR BECCA'S CHARM**

LM BECCA'S DIABLO

BREEDING: Exposed to CENTURY 100 from October 10, 2022 until sale date.

LM Longhorns

COMMENTS: LM Becca's Diablo was born at side of a JBM Becca II daughter we recently sold at the East Coast Classic. This is a nicely pedigreed brindle heifer that will outcross well with any of the modern genetics currently in the marketplace. She's got nothing but upside for her lucky new owner.