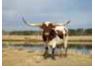

## **RM IRON PEARL 735**

| Date of Birth:         | 05/30/2012                    |
|------------------------|-------------------------------|
| Registration 1:        | 260194                        |
| <b>Registration 2:</b> | CI298730                      |
| Breeder:               | McCombs Ranches of Texas      |
| Owner:                 | Fairlea Longhorn Ranches, LLC |
|                        |                               |

**IRON MIKE ST X RM SPECKLED PEARL 547** 

**BREEDING:** Exposed and bred to Frontier Boy from 3/22/22 to 9/29/22.

**COMMENTS:** They don't make them any prettier than Iron Pearl. She comes from Red McCombs' breeding program and more specificallyfrom Iron Mike ST who was Red's favorite son of Hunt's Command Respect. From her colorful spotting pattern to her long and rolling twisty horn set, she shows off that Iron Mike bloodline, whereas her dam's influence is on display through her calm and gentle demeanor and her heavy milk production. Pearl is bred to Frontier Boy, my young Santee Chex son who is looking very promising.