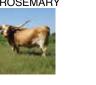

#### **DC Rowdy's Super Nova** Date of Birth: 08/06/2020

**ROWDY HR X C9 TOP CHIC TARI** 

## **BREEDING:**

TTT:

Composite:

DC Rowdy's Super Nova

COMMENTS: This girl is a 60" ttt 2 year old and has the best conformation to go with the great horn measurement. Her sire is the 2017 & 2018 ultimate bull, Rowdy HR. Super Nova sells exposed to Smoking Gun Chex who has been producing some very nice calves that I can't wait to see in the futurity ring next year.

Courtesy of D&C Ranch

GUNMAN

J.R. SEQUENTIAL

SHADOWIZM

EOT SENSOR'S KIM

Top Caliber

**Rialito Chic ST** 

**CHUCKWAGON** 

59.7500 on 09/20/2022

24.5000 on 05/16/2021

LLL ROSEMARY

J.R. GRAND SLAM