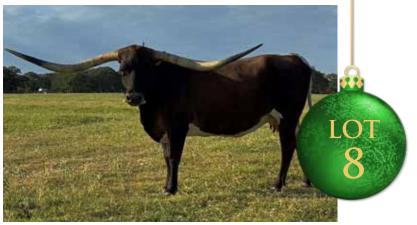

|
| Owner:                            | Fairlea Longhorn Ranches, LLC |

#### PCC RIM ROCK X PCC DOUBLE DELIGHT

BREEDING: Confirmed bred to Cowboy Ruff, our 90+" son of Cowboy Tuff Chex out of the 108" Rex's Red Rose.

COMMENTS: Double Trouble is a gorgeous black and white daughter of Scott Pace's PCC Rim Rock bull. She has 87" TTT and is well on her way to 90+". She has given me a beautiful Gold Mine heifer who I plan to keep as her replacement. She is currenty safe in calf to Cowboy Ruff Chex, our son of Cowboy Tuff Chex out of the spectacular 108" Rex's Red Rose. "Ruff" is already over 90" at 4 years old. There is a charitable organization doing wonderful work for those in need that is going to be very happy when Double Trouble sells. Make it yours.

TTT:

## 87.5000 on 11/01/2022



Courtesy of Fairlea Longhorns

J.R. GRAND SLAM







## J.R. HOCUS POCUS



J. R. ZIGGY



## JP RIO GRANDE



**BL SUNSHINE TARI** 



## **J S OVERDRIVE**





PCC RIM ROCK



PCC Double Trouble



PCC DOUBLE DELIGHT





http://www.hiredhandsoftware.com



JP RIO GRANDE



**RIO BRAVO CHEX** 

HORSESHOE J DELICIOUS







## **GLR MONACOS FEISTY TOP**

| Date of Birth:         |  |
|------------------------|--|
| Registration 1:        |  |
| <b>Registration 2:</b> |  |

03/08/2017 CI303621 OCV 48VPT0924

Breeder: Owner: GILLILAND RANCH KDK LONGHORNS LLC

#### MONACO CHEX X MINT JULEP 323/0

**BREEDING:** KDK WILDFIRE 1/19/2022 to 5/16/2022. PCC GAME CHANGER 5/31/2022 to 7/5/2022.

**COMMENTS:** Monacos Feisty Top is an excellent young cow with lots of twist in her pedigree, from the