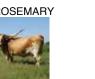

#### **DC Rowdy's Super Nova** Date of Birth: 08/06/2020

**ROWDY HR X C9 TOP CHIC TARI** 

## **BREEDING:**

TTT:

Composite:

DC Rowdy's Super Nova

COMMENTS: This girl is a 60" ttt 2 year old and has the best conformation to go with the great horn measurement. Her sire is the 2017 & 2018 ultimate bull, Rowdy HR. Super Nova sells exposed to Smoking Gun Chex who has been producing some very nice calves that I can't wait to see in the futurity ring next year.

Courtesy of D&C Ranch

GUNMAN

J.R. SEQUENTIAL

SHADOWIZM

EOT SENSOR'S KIM

Top Caliber

**Rialito Chic ST** 

**CHUCKWAGON** 

59.7500 on 09/20/2022

24.5000 on 05/16/2021

LLL ROSEMARY

J.R. GRAND SLAM