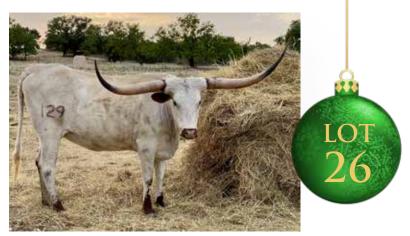

## **RM IRON PEARL 735**

| Date of Birth:         | 05/30/2012                    |
|------------------------|-------------------------------|
| Registration 1:        | 260194                        |
| <b>Registration 2:</b> | CI298730                      |
| Breeder:               | McCombs Ranches of Texas      |
| Owner:                 | Fairlea Longhorn Ranches, LLC |
|                        |                               |

**IRON MIKE ST X RM SPECKLED PEARL 547** 

**BREEDING:** Exposed and bred to Frontier Boy from 3/22/22 to 9/29/22.

**COMMENTS:** They don't make them any prettier than Iron Pearl. She comes from Red McCombs' breeding program and more specificallyfrom Iron Mike ST who was Red's favorite son of Hunt's Command Respect. From her colorful spotting pattern to her long and rolling twisty horn set, she shows off that Iron Mike bloodline, whereas her dam's influence is on display through her calm and gentle demeanor and her heavy milk production. Pearl is bred to Frontier Boy, my young Santee Chex son who is looking very promising.

## 84.3750 on 11/01/2022

**RM IRON PEARL 735** 

Courtesy of Fairlea Longhorns

HUNTS COMMAND RESPECT

HASHKNIFE

HUNTS EMPEROR

MISS RODEO AMERICA

TABASCO

GUADALAJARA

J.R. GRAND SLAM

J.R. REBA

L THE INVESTOR

SIX GUN MAIDEN