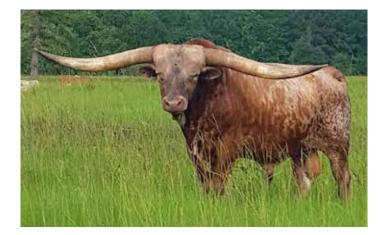

## **DC Rowdy's Snowcone**

Date of Birth: 08/09/2019 **Registration 1:** CI321028

#### **BREEDING:**

TTT:

Composite:

DC Rowdy's Snowcone

COMMENTS: If you like twisty horns, take a look at this girl's maternal line. You can't go wrong with names like BL Mazue 4, BL Rio Chachit and DH Rio Frosty in your pedigree. Snowcone's sire does not need any introduction being the 2017 & 2018 bull of the year! This is one knockout young cow. She sells with a heifer at side by Smoking Gun Chex who has been producing some beautiful calves. These are 2 great females that you don't want to pass up!